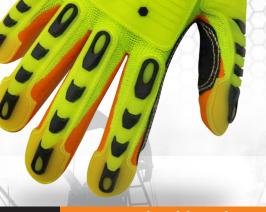

## Exclusive CT5™ Cut Resistant Material

15- gauge Hyperon™ shell delivers ultra-lightweight comfort and dependable cut protection

NitriX® Grip Technology palm coating delivers rock-solid grip in oily applications, enhanced abrasion resistance and increases wear life

M-Force Defense System™ back-of-hand protection extends all the way to the finger tips and between thumb and index finger to deflect and absorb impacts Reinforced PVC thumb saddle enhances durability at a critical wear point