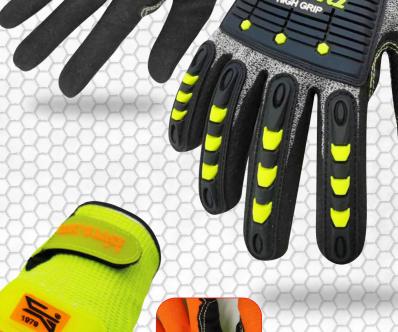

## Exclusive CT5™ Cut Resistant Material

15- gauge Hyperon™ shell delivers ultra-lightweight comfort and dependable cut protection

NitriX® Grip Technology palm coating delivers rock-solid grip in oily applications, enhanced abrasion resistance and increases wear life

M-Force Defense System™ back-of-hand protection extends all the way to the finger tips and between thumb and index finger to deflect and absorb impacts Reinforced PVC thumb saddle enhances durability at a critical wear point

Hook & loop wrist closure ensures a secure fit Machine washable for longer service life 360° ANSI Level A4 Cut Resistance, ANSI Level 4 Abrasion Resistance and ANSI Level 5 Puncture Resistance